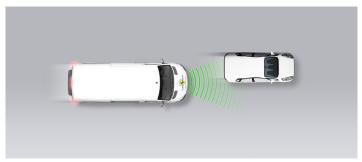

For detailed comments see below.

Total

37%

**AEB CAR-TO-CAR** 22.1 / 30 Pts

| Туре             | AEB & FCW |
|------------------|-----------|
| Operational From | 5 km/h    |

### Approaching a stationary car

Approaching a stationary car

Approaching a stationary car

Approaching a slower moving car

Approaching a slower moving car

Approaching a slower moving car

Approaching a braking car