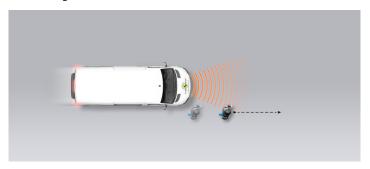

### Approaching a stationary car

Approaching a stationary car

Approaching a stationary car

Approaching a slower moving car

Approaching a slower moving car

Approaching a slower moving car

Approaching a braking car

#### Comment

Yet another re-badged Citroën Jumpy/Peugeot Expert, and identically equipped. The PROACE is offered with autonomous emergency braking (AEB), incorporating forward collision warning (FCW) as an option. In tests, the system performed very similarly to the Jumpy/ Expert. Up to a certain speed, the system performed well in tests where the Jumpy was approaching the rear of a stationary car, with collisions avoided or mitigated in most cases. However, at the higher tests speeds the FCW did not react. When approaching a slower-moving car, performance was better, and was considered adequate even at the higher test speeds. However, it was noticeable that the AEB/FCW performance was very asymmetric. If the target car was offset significantly to the right/left, good performance was maintained. However, if the target was offset significantly to the right/left, there was no reaction from the system and no degree of collision mitigation. The system showed marginal performance in its response to pedestrians. In the case of a child running from behind parked cars on the nearside, performance was poor. The system does not react to cyclists.