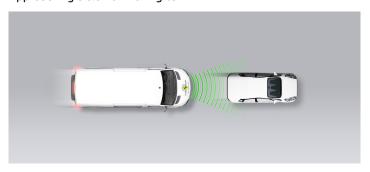

For detailed comments see below.

Total

37%

**AEB CAR-TO-CAR** 22.1 / 30 Pts

| Туре             | AEB & FCW |
|------------------|-----------|
| Operational From | 5 km/h    |

### Approaching a stationary car

Approaching a stationary car

Approaching a stationary car

Approaching a slower moving car

Approaching a slower moving car

Approaching a slower moving car

Approaching a braking car