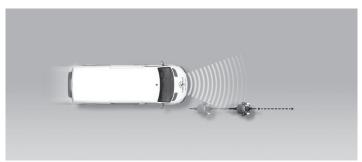

### Cyclist crossing

### Cyclist along the roadside

Total

37%

#### Comment

Yet another re-badged Citroën Jumpy/Peugeot Expert, and identically equipped. The PROACE is offered with autonomous emergency braking (AEB), incorporating forward collision warning (FCW) as an option. In tests, the system performed very similarly to the Jumpy/ Expert. Up to a certain speed, the system performed well in tests where the Jumpy was approaching the rear of a stationary car, with collisions avoided or mitigated in most cases. However, at the higher tests speeds the FCW did not react. When approaching a slower-moving car, performance was better, and was considered adequate even at the higher test speeds. However, it was noticeable that the AEB/FCW performance was very asymmetric. If the target car was offset significantly to the right/left, good performance was maintained. However, if the target was offset significantly to the right/left, there was no reaction from the system and no degree of collision mitigation. The system showed marginal performance in its response to pedestrians. In the case of a child running from behind parked cars on the nearside, performance was poor. The system does not react to cyclists.