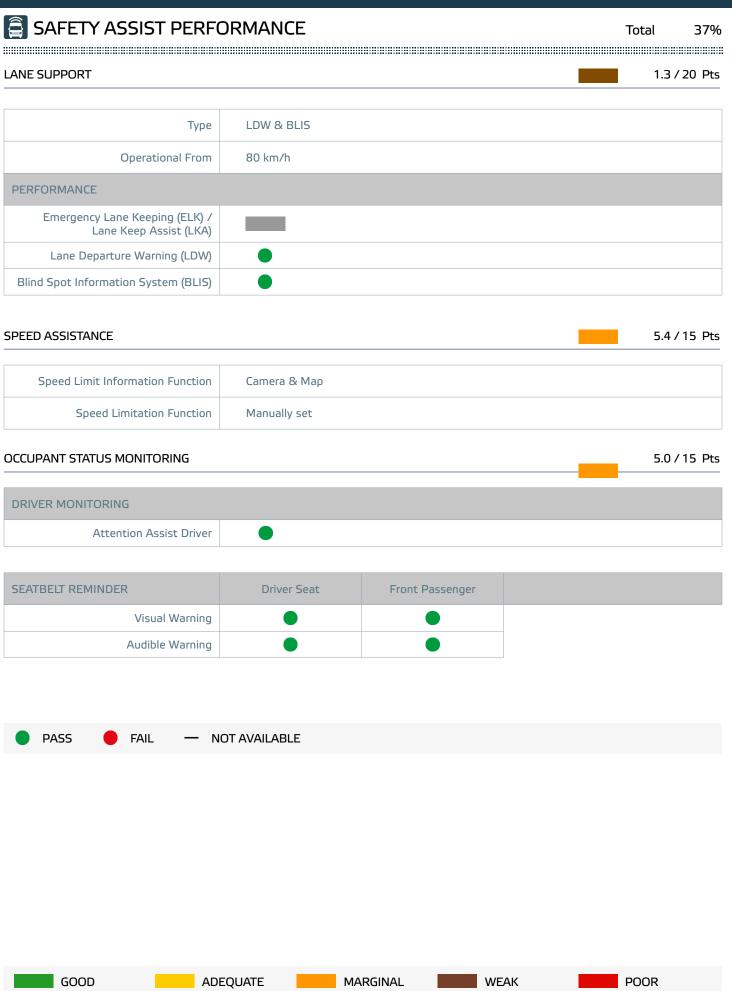

For detailed comments see below.

Total

37%

**AEB CAR-TO-CAR** 22.1 / 30 Pts

| Туре             | AEB & FCW |
|------------------|-----------|
| Operational From | 5 km/h    |

Lane departure warning is the only lane assistance system on offer. The system met Euro NCAP's requirements when tested but was not rewarded as it is operational only at speeds above 80 km/h. A blind-spot information system is available as an option.

A speed-limit information system utilises a camera and digital mapping to inform the driver of the local speed limit. This system performed well but the driver-set limiter was unable to maintain the set speed with sufficient accuracy to meet Euro NCAP's requirements and was not rewarded.

A seatbelt reminder is standard for the driver's seat and the passenger seat. However, the system failed Euro NCAP's requirements on the passenger side and was not rewarded. A driver-state monitoring system warns the driver if steering inputs characteristic of fatigued or impaired driving is detected. However, this system does not switch on by default at the beginning of each journey so no points were scored.