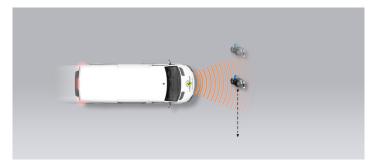

Total

37%

AEB PEDESTRIAN 4.1 / 10 Pts

### Adult crossing the road

### Adult along the roadside

AEB CYCLIST N/A

#### Comment

Yet another re-badged Citroën Jumpy/Peugeot Expert, and identically equipped. The PROACE is offered with autonomous emergency braking (AEB), incorporating forward collision warning (FCW) as an option. In tests, the system performed very similarly to the Jumpy/ Expert. Up to a certain speed, the system performed well in tests where the Jumpy was approaching the rear of a stationary car, with collisions avoided or mitigated in most cases. However, at the higher tests speeds the FCW did not react. When approaching a slower-moving car, performance was better, and was considered adequate even at the higher test speeds. However, it was noticeable that the AEB/FCW performance was very asymmetric. If the target car was offset significantly to the right/left, good performance was maintained. However, if the target was offset significantly to the right/left, there was no reaction from the system and no degree of collision mitigation. The system showed marginal performance in its response to pedestrians. In the case of a child running from behind parked cars on the nearside, performance was poor. The system does not react to cyclists.