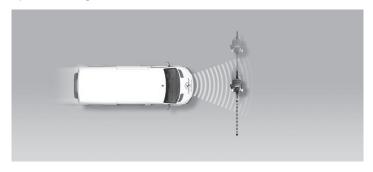

### Adult crossing the road

### Adult along the roadside

AEB CYCLIST N/A

#### Comment

Yet another re-badged Citroën Jumpy/Peugeot Expert, and identically equipped. The PROACE is offered with autonomous emergency braking (AEB), incorporating forward collision warning (FCW) as an option. In tests, the system performed very similarly to the Jumpy/ Expert. Up to a certain speed, the system performed well in tests where the Jumpy was approaching the rear of a stationary car, with collisions avoided or mitigated in most cases. However, at the higher tests speeds the FCW did not react. When approaching a slower-moving car, performance was better, and was considered adequate even at the higher test speeds. However, it was noticeable that the AEB/FCW performance was very asymmetric. If the target car was offset significantly to the right/left, good performance was maintained. However, if the target was offset significantly to the right/left, there was no reaction from the system and no degree of collision mitigation. The system showed marginal performance in its response to pedestrians. In the case of a child running from behind parked cars on the nearside, performance was poor. The system does not react to cyclists.