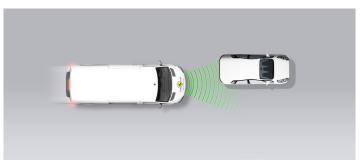

For detailed comments see below.

Total

37%

**AEB CAR-TO-CAR** 22.1 / 30 Pts

| Туре             | AEB & FCW |
|------------------|-----------|
| Operational From | 5 km/h    |

### Approaching a stationary car

Approaching a stationary car

Approaching a stationary car

Approaching a slower moving car

Approaching a slower moving car

Approaching a slower moving car

Approaching a braking car