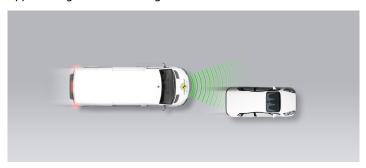

For detailed comments see below.

Total

37%

**AEB CAR-TO-CAR** 22.1 / 30 Pts

| Туре             | AEB & FCW |
|------------------|-----------|
| Operational From | 5 km/h    |

### Approaching a stationary car

Approaching a stationary car

Approaching a stationary car

Approaching a slower moving car

Approaching a slower moving car

Approaching a slower moving car

Approaching a braking car