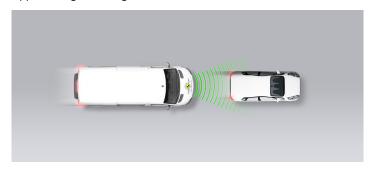

For detailed comments see below.

Total

37%

**AEB CAR-TO-CAR** 22.1 / 30 Pts

| Туре             | AEB & FCW |
|------------------|-----------|
| Operational From | 5 km/h    |

### Approaching a stationary car

Approaching a stationary car

Approaching a stationary car

Approaching a slower moving car

Approaching a slower moving car

Approaching a slower moving car

Approaching a braking car

#### Comment

Yet another re-badged Citroën Jumpy/Peugeot Expert, and identically equipped. The PROACE is offered with autonomous emergency braking (AEB), incorporating forward collision warning (FCW) as an option. In tests, the system performed very similarly to the Jumpy/ Expert. Up to a certain speed, the system performed well in tests where the Jumpy was approaching the rear of a stationary car, with collisions avoided or mitigated in most cases. However, at the higher tests speeds the FCW did not react. When approaching a slower-moving car, performance was better, and was considered adequate even at the higher test speeds. However, it was noticeable that the AEB/FCW performance was very asymmetric. If the target car was offset significantly to the right/left, good performance was maintained. However, if the target was offset significantly to the right/left, there was no reaction from the system and no degree of collision mitigation. The system showed marginal performance in its response to pedestrians. In the case of a child running from behind parked cars on the nearside, performance was poor. The system does not react to cyclists.