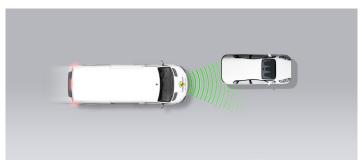

#### Autobrake function only

#### Approaching a stationary car

Approaching a stationary car

Approaching a stationary car

Approaching a slower moving car

Approaching a slower moving car

Approaching a slower moving car

Approaching a braking car