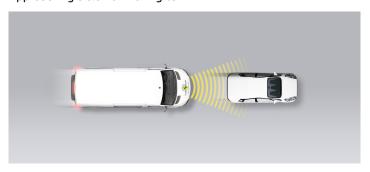

Total

33%

**AEB PEDESTRIAN** N/A

#### Adult crossing the road

Adult along the roadside

**AEB CYCLIST** N/A