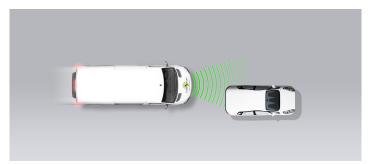

#### Approaching a stationary car

Approaching a stationary car

Approaching a stationary car

Approaching a slower moving car

Approaching a slower moving car

Approaching a slower moving car

Approaching a braking car

#### Comment

The Boxer was tested with the optional autonomous emergency braking (AEB) system. In tests of the system's reaction to a vehicle in front, performance was good, with avoidance of collision against stationary targets and most slower-moving targets, albeit with a noticeable drop in performance at the higher test speeds. The Boxer's AEB system does not react to vulnerable road users like pedestrians and cyclists.