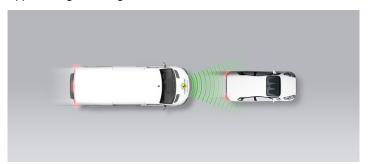

#### Approaching a stationary car

Approaching a stationary car

Approaching a stationary car

Approaching a slower moving car

Approaching a slower moving car

Approaching a slower moving car

Approaching a braking car

#### Comment

The Boxer was tested with the optional autonomous emergency braking (AEB) system. In tests of the system's reaction to a vehicle in front, performance was good, with avoidance of collision against stationary targets and most slower-moving targets, albeit with a noticeable drop in performance at the higher test speeds. The Boxer's AEB system does not react to vulnerable road users like pedestrians and cyclists.