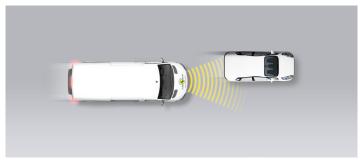

| × |  |  |  |  |

| STANDARD |
|----------|
|          |

FITTED AS OPTION



**NOT AVAILABLE** 

#### Verdict

All in all, the Boxer offers little safety equipment compared to other vehicles on the market and, while its AEB system impresses, other systems do not perform so well. A bronze medallist: better than some but with several better performers ahead of it.

For detailed comments see below.



Total

33%

AEB CAR-TO-CAR 24.0 / 30 Pts

| Туре             | AEB     |
|------------------|---------|
| Operational From | 10 km/h |

#### Autobrake function only

#### Approaching a stationary car



Approaching a stationary car



Approaching a stationary car



Approaching a slower moving car



Approaching a slower moving car



Approaching a slower moving car



Approaching a braking car



GOOD

MARGINAL









Total

33%

#### Driver reacts to warning (Forward Collision Warning - FCW)

#### Approaching a stationary car



Approaching a stationary car



Approaching a stationary car



Approaching a slower moving car



Approaching a slower moving car



Approaching a slower moving car



Approaching a braking car





Total

33%

**AEB PEDESTRIAN** N/A

#### Adult crossing the road







Adult along the roadside



**AEB CYCLIST** N/A

#### Cyclist crossing



#### Cyclist along the roadside









Total

33%

#### Comment

The Boxer was tested with the optional autonomous emergency braking (AEB) system. In tests of the system's reaction to a vehicle in front, performance was good, with avoidance of collision against stationary targets an