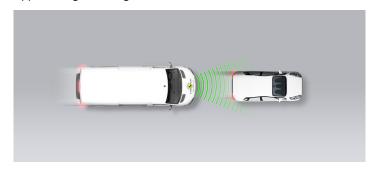

#### Approaching a stationary car

Approaching a stationary car

Approaching a stationary car

Approaching a slower moving car

Approaching a slower moving car

Approaching a slower moving car

Approaching a braking car

#### Comment

The Boxer was tested with the optional autonomous emergency braking (AEB) system. In tests of the system's reaction to a vehicle in front, performance was good, with avoidance of collision against stationary targets and most slower-moving targets, albeit with a noticeable drop in performance at the higher test speeds. The Boxer's AEB system does not react to vulnerable road users like pedestrians and cyclists.