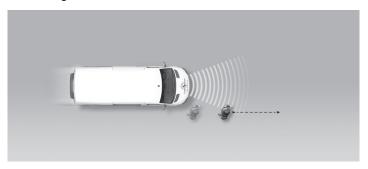

#### Approaching a stationary car

Approaching a stationary car

Approaching a stationary car

Approaching a slower moving car

Approaching a slower moving car

Approaching a slower moving car

Approaching a braking car

#### Comment

The Boxer was tested with the optional autonomous emergency braking (AEB) system. In tests of the system's reaction to a vehicle in front, performance was good, with avoidance of collision against stationary targets and most slower-moving targets, albeit with a noticeable drop in performance at the higher test speeds. The Boxer's AEB system does not react to vulnerable road users like pedestrians and cyclists.