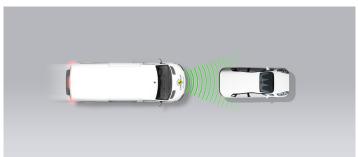

#### Approaching a stationary car

Approaching a stationary car

Approaching a stationary car

Approaching a slower moving car

Approaching a slower moving car

Approaching a slower moving car

Approaching a braking car

#### Comment

The Boxer was tested with the optional autonomous emergency braking (AEB) system. In tests of the system's reaction to a vehicle in front, performance was good, with avoidance of collision against stationary targets and most slower-moving targets, albeit with a noticeable drop in performance at the higher test speeds. The Boxer's AEB system does not react to vulnerable road users like pedestrians and cyclists.