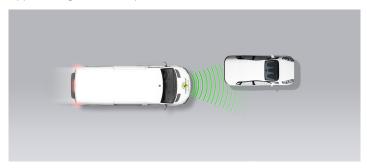

#### Approaching a stationary car

Approaching a stationary car

Approaching a stationary car

Approaching a slower moving car

Approaching a slower moving car

Approaching a slower moving car

Approaching a braking car

#### Comment

The Boxer was tested with the optional autonomous emergency braking (AEB) system. In tests of the system's reaction to a vehicle in front, performance was good, with avoidance of collision against stationary targets and most slower-moving targets, albeit with a noticeable drop in performance at the higher test speeds. The Boxer's AEB system does not react to vulnerable road users like pedestrians and cyclists.