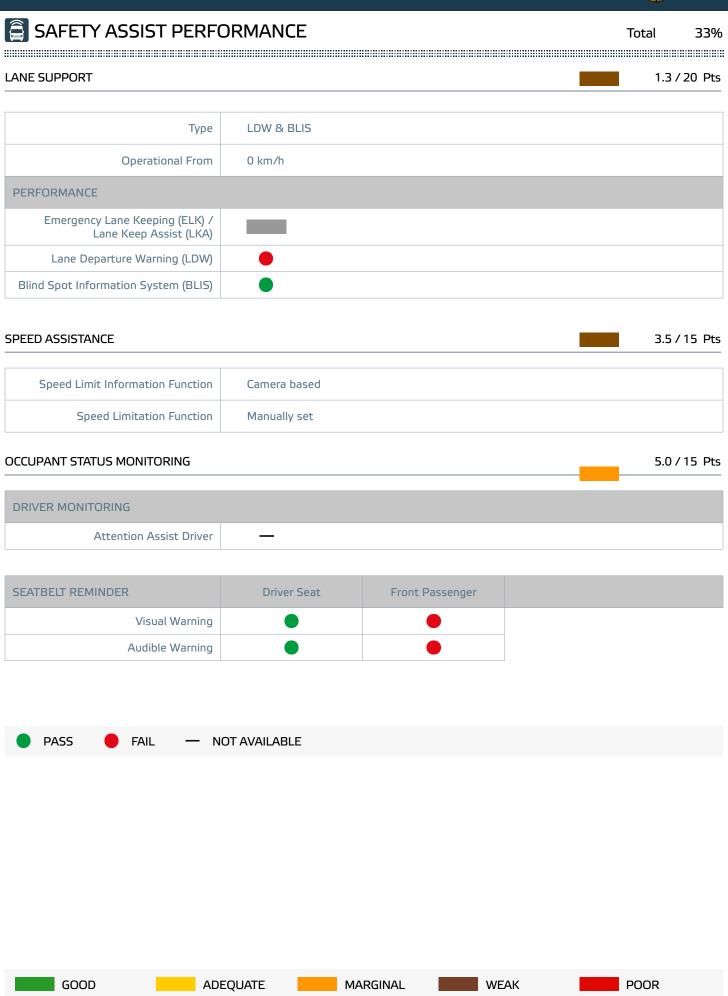

The optional lane departure warning system offers a warning to the driver if the vehicle is drifting out of lane. However, the system reacts only to a full-marked lane (i.e. one which has lane markings on both sides) and this is insufficient to qualify for points in Euro NCAP's assessment. Lane keep assist, which gently steers the vehicle back into lane, is not available, although a blind-spot information system is offered as an option.

A camera-based speed-limit information system identifies the local limit using traffic-sign recognition and provides this information to the driver. However, the driver-set speed limiter did not maintain speed accurately enough to meet Euro NCAP's requirements and no points were scored. A seatbelt reminder is standard equipment for the driver's seat but is not available for the passenger seat.