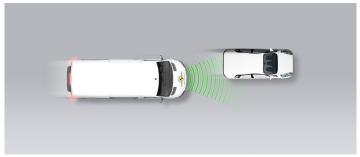

#### Approaching a stationary car

Approaching a stationary car

Approaching a stationary car

Approaching a slower moving car

Approaching a slower moving car

Approaching a slower moving car

Approaching a braking car

#### Comment

The Boxer was tested with the optional autonomous emergency braking (AEB) system. In tests of the system's reaction to a vehicle in front, performance was good, with avoidance of collision against stationary targets and most slower-moving targets, albeit with a noticeable drop in performance at the higher test speeds. The Boxer's AEB system does not react to vulnerable road users like pedestrians and cyclists.