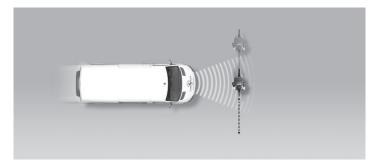

#### Approaching a stationary car

Approaching a stationary car

Approaching a stationary car

Approaching a slower moving car

Approaching a slower moving car

Approaching a slower moving car

Approaching a braking car

#### Comment

The Boxer was tested with the optional autonomous emergency braking (AEB) system. In tests of the system's reaction to a vehicle in front, performance was good, with avoidance of collision against stationary targets and most slower-moving targets, albeit with a noticeable drop in performance at the higher test speeds. The Boxer's AEB system does not react to vulnerable road users like pedestrians and cyclists.