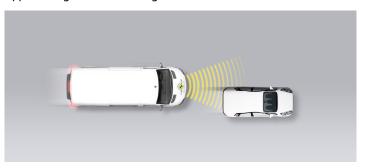

#### Driver reacts to warning (Forward Collision Warning - FCW)

#### Approaching a stationary car

Approaching a stationary car

Approaching a stationary car

Approaching a slower moving car

Approaching a slower moving car

Approaching a slower moving car

Approaching a braking car