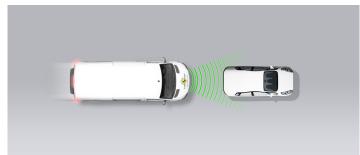

#### Approaching a stationary car

Approaching a stationary car

Approaching a stationary car

Approaching a slower moving car

Approaching a slower moving car

Approaching a slower moving car

Approaching a braking car

#### Comment

The Boxer was tested with the optional autonomous emergency braking (AEB) system. In tests of the system's reaction to a vehicle in front, performance was good, with avoidance of collision against stationary targets and most slower-moving targets, albeit with a noticeable drop in performance at the higher test speeds. The Boxer's AEB system does not react to vulnerable road users like pedestrians and cyclists.