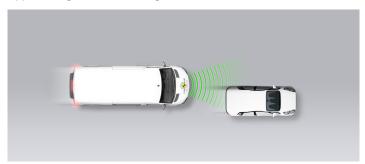

#### Approaching a stationary car

Approaching a stationary car

Approaching a stationary car

Approaching a slower moving car

Approaching a slower moving car

Approaching a slower moving car

Approaching a braking car

#### Comment

The Boxer was tested with the optional autonomous emergency braking (AEB) system. In tests of the system's reaction to a vehicle in front, performance was good, with avoidance of collision against stationary targets and most slower-moving targets, albeit with a noticeable drop in performance at the higher test speeds. The Boxer's AEB system does not react to vulnerable road users like pedestrians and cyclists.