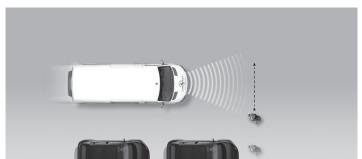

#### Approaching a stationary car

Approaching a stationary car

Approaching a stationary car

Approaching a slower moving car

Approaching a slower moving car

Approaching a slower moving car

Approaching a braking car

#### Comment

The Boxer was tested with the optional autonomous emergency braking (AEB) system. In tests of the system's reaction to a vehicle in front, performance was good, with avoidance of collision against stationary targets and most slower-moving targets, albeit with a noticeable drop in performance at the higher test speeds. The Boxer's AEB system does not react to vulnerable road users like pedestrians and cyclists.