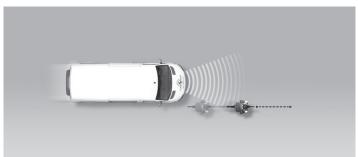

#### Approaching a stationary car

Approaching a stationary car

Approaching a stationary car

Approaching a slower moving car

Approaching a slower moving car

Approaching a slower moving car

Approaching a braking car

#### Comment

The Boxer was tested with the optional autonomous emergency braking (AEB) system. In tests of the system's reaction to a vehicle in front, performance was good, with avoidance of collision against stationary targets and most slower-moving targets, albeit with a noticeable drop in performance at the higher test speeds. The Boxer's AEB system does not react to vulnerable road users like pedestrians and cyclists.