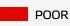

#### Approaching a stationary car

Approaching a stationary car

Approaching a stationary car

Approaching a slower moving car

Approaching a slower moving car

Approaching a slower moving car

Approaching a braking car

#### Comment

The Boxer was tested with the optional autonomous emergency braking (AEB) system. In tests of the system's reaction to a vehicle in front, performance was good, with avoidance of collision against stationary targets and most slower-moving targets, albeit with a noticeable drop in performance at the higher test speeds. The Boxer's AEB system does not react to vulnerable road users like pedestrians and cyclists.