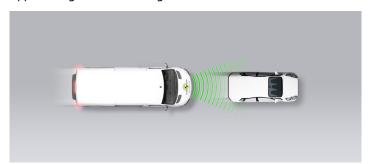

#### Approaching a stationary car

Approaching a stationary car

Approaching a stationary car

Approaching a slower moving car

Approaching a slower moving car

Approaching a slower moving car

Approaching a braking car

#### Comment

The Boxer was tested with the optional autonomous emergency braking (AEB) system. In tests of the system's reaction to a vehicle in front, performance was good, with avoidance of collision against stationary targets and most slower-moving targets, albeit with a noticeable drop in performance at the higher test speeds. The Boxer's AEB system does not react to vulnerable road users like pedestrians and cyclists.