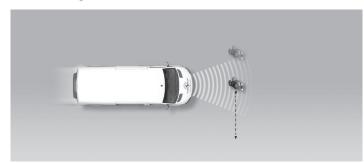

Total

45%

**AEB PEDESTRIAN** 

N/A

#### Adult crossing the road

Adult along the roadside

**AEB CYCLIST** N/A