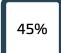

For detailed comments see below.

Total

45%

AEB CAR-TO-CAR 15.5 / 30 Pts

| Туре             | AEB & FCW |
|------------------|-----------|
| Operational From | 5 km/h    |

MARGINAL

POOR

Total

45%

Total

45%

**AEB PEDESTRIAN** 

N/A

#### Cyclist along the roadside

Total

45%