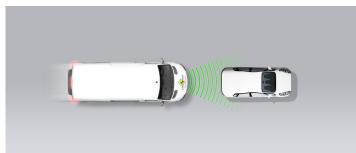

#### Driver reacts to warning (Forward Collision Warning - FCW)

#### Approaching a stationary car

Approaching a stationary car

Approaching a stationary car

Approaching a slower moving car

Approaching a slower moving car

Approaching a slower moving car

Approaching a braking car