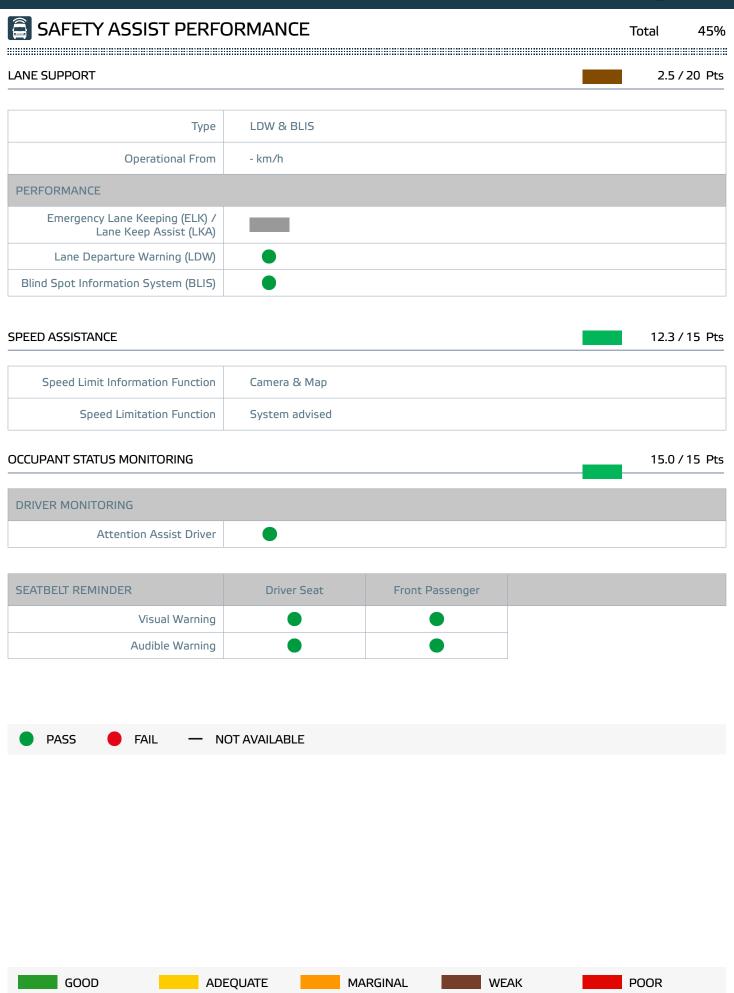

For detailed comments see below.

Total

45%

AEB CAR-TO-CAR 15.5 / 30 Pts

| Туре             | AEB & FCW |
|------------------|-----------|
| Operational From | 5 km/h    |

For 2022, a lane departure warning system is offered as an option. This warns the driver when the vehicle is drifting out of lane and the system worked when tested with a solid lane marker and a dashed line, and was rewarded.

For speed assistance, the Primastar has a driver-set speed limiter and a speed limit information system, both as options. A seatbelt reminder is standard equipment for the driver's seat and the passenger seat.