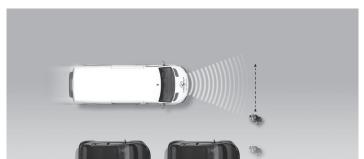

30 Pts

| Туре             | AEB & FCW |
|------------------|-----------|
| Operational From | 5 km/h    |

#### Autobrake function only

#### Approaching a stationary car



### Approaching a stationary car



Approaching a stationary car



Approaching a slower moving car



Approaching a slower moving car



Approaching a slower moving car



Approaching a braking car



GOOD

ADEQUATE

MARGINAL



POOR



Total

45%

#### Driver reacts to warning (Forward Collision Warning - FCW)

#### Approaching a stationary car



Approaching a stationary car



Approaching a stationary car



Approaching a slower moving car



Approaching a slower moving car



Approaching a slower moving car



Approaching a braking car





Total

45%

**AEB PEDESTRIAN** 

N/A

#### Adult crossing the road







Adult along the roadside



**AEB CYCLIST** N/A

#### Cyclist crossing



#### Cyclist along the roadside









Total

45%

#### Comment

The Renault Trafic was heavily facelifted in the autumn of 2021, with a completely new front-end, new interior and much improved safety equipment. The previous version was extremely poorly equipped but the 2022 van has autonomous emergency braking (AEB) and a lane support system and the Nissan Primastar, a re-badged Trafic, follows suit.

The AEB system showed good performance in tests of its reaction to stationary vehicles, and scored well. Its performance was symmetrical and did not deteriorate significantly as the target vehicle became increasingly misaligned with the centreline of the test vehicle. The forward collision warning (FCW) system perf