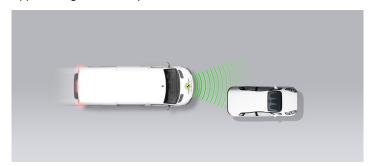

#### Approaching a stationary car

### Approaching a stationary car

Approaching a stationary car

Approaching a slower moving car

Approaching a slower moving car

Approaching a slower moving car

Approaching a braking car

GOOD

ADEQUATE