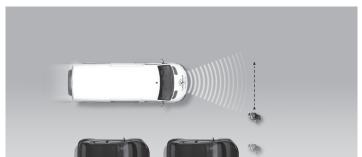

AEB CAR-TO-CAR**

N/A

| Туре             | N/A |
|------------------|-----|
| Operational From | N/A |

#### Autobrake function only

#### Approaching a stationary car



Approaching a stationary car



Approaching a stationary car



Approaching a slower moving car



Approaching a slower moving car



Approaching a slower moving car



Approaching a braking car



GOOD

ADEQUATE



MARGINAL



WEAK



POOR



Total

18%

#### Driver reacts to warning (Forward Collision Warning - FCW)

### Approaching a stationary car



Approaching a stationary car



Approaching a stationary car



Approaching a slower moving car



Approaching a slower moving car



Approaching a slower moving car



Approaching a braking car





Total

18%

**AEB PEDESTRIAN** 

N/A

### Adult crossing the road







### Adult along the roadside



**AEB CYCLIST** N/A

### Cyclist crossing



### Cyclist along the roadside











Total

18%

#### Comment

Very little safety equipment is offered on the Interstar, even as an option. Autonomous emergency braking (AEB) and forward collision warning (FCW) are not available.

A lane departure warning system is available as an option. This warns the driver when the vehicle is drifting out of lane. The system met Euro NCAP's requirements for solid and dashed lane markings and was rewarded. Nissan claim that a blind-spot information system is available as an option. However, Euro NCAP was unable to locate any vehicle with this feature so the system was not rewarded in these tests

The Interstar does not have a speed limit information function. Only a driv