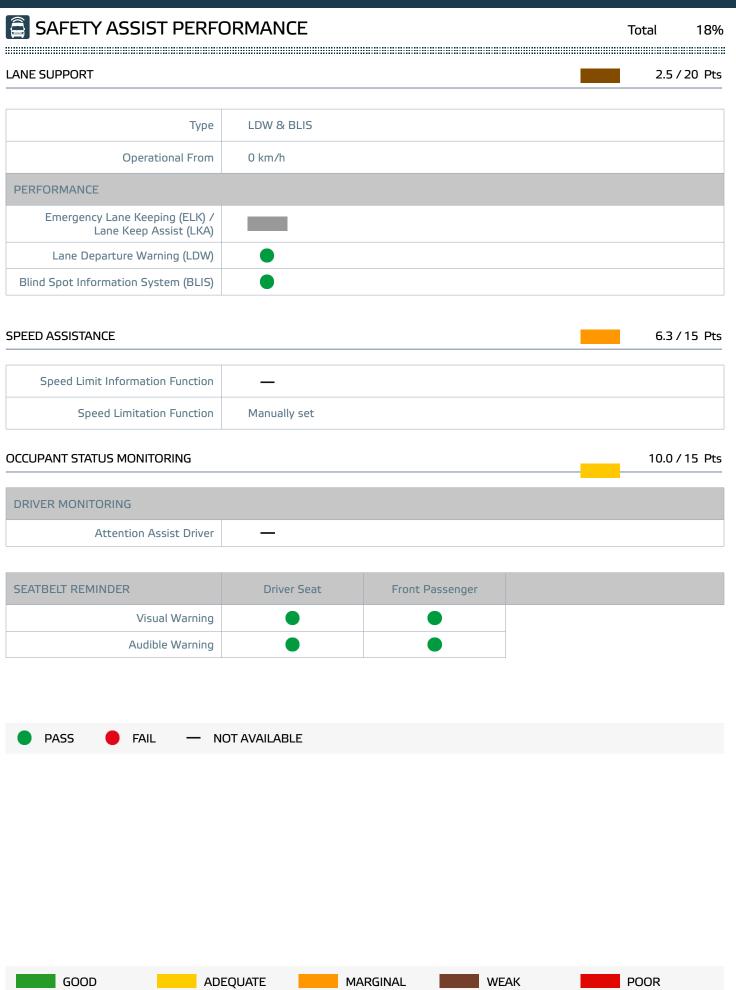

For detailed comments see below.

Total

18%

#### Comment

Very little safety equipment is offered on the Interstar, even as an option. Autonomous emergency braking (AEB) and forward collision warning (FCW) are not available.

A lane departure warning system is available as an option. This warns the driver when the vehicle is drifting out of lane. The system met Euro NCAP's requirements for solid and dashed lane markings and was rewarded. Nissan claim that a blind-spot information system is available as an option. However, Euro NCAP was unable to locate any vehicle with this feature so the system was not rewarded in these tests

The Interstar does not have a speed limit information function. Only a driver-set speed limiter is offered as an option. In Euro NCAP's 2022 tests, this system maintained the vehicle speed with sufficient accuracy and was rewarded.

A seatbelt reminder is standard equipment on the driver's seat. However, no such reminder is available for the passenger seat. Driver-state monitoring, which warns of fatigued or impaired driving, is also not available.