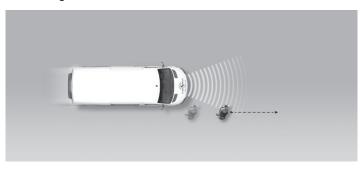

| N/A |
|------------------|-----|
| Operational From | N/A |

#### Autobrake function only

#### Approaching a stationary car



Approaching a stationary car



Approaching a stationary car



Approaching a slower moving car



Approaching a slower moving car



Approaching a slower moving car



Approaching a braking car



GOOD

ADEQUATE



MARGINAL



WEAK



POOR



Total

18%

#### Driver reacts to warning (Forward Collision Warning - FCW)

### Approaching a stationary car



Approaching a stationary car



Approaching a stationary car



Approaching a slower moving car



Approaching a slower moving car



Approaching a slower moving car



Approaching a braking car





Total

18%

**AEB PEDESTRIAN** 

N/A

### Adult crossing the road







### Adult along the roadside



**AEB CYCLIST** N/A

### Cyclist crossing



### Cyclist along the roadside











Total

18%

#### Comment

Very little safety equipment is offered on the Interstar, even as an option. Autonomous emergency braking (AEB) and forward collision warning (FCW) are not available.

A lane departure warning system is available as an option. This warns the driver when the vehicle is drifting out of lane. The system met Euro NCAP's requirements for solid and dashed lane markings and was rewarded. Nissan claim that a blind-spot information system is available as an option. However, Euro NCAP was unable to locate any vehicle with this feature so the system was not rewarded in these tests

The Interstar does not have a speed limit information function. Only a driver-set speed limiter is offered