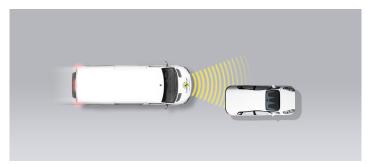

#### Approaching a stationary car

Approaching a stationary car

Approaching a stationary car

Approaching a slower moving car

Approaching a slower moving car

Approaching a slower moving car

Approaching a braking car

### Approaching a stationary car

Approaching a stationary car

Approaching a stationary car

Approaching a slower moving car

Approaching a slower moving car

Approaching a slower moving car

Approaching a braking car

#### Comment

The test vehicle was equipped with the autonomous emergency braking (AEB) system which is standard in some countries but an option in most. The system performed well in tests with a vehicle in front, even up to the highest test speeds, and both for AEB and for Forward Collision Warning (FCW). However, where the car in front was significantly offset to one side (left or right), there was almost no reaction from the system and no points were scored in these situations. In tests of the AEB system's response to vulnerable road users, its performance overall was adequate for pedestrians, although the FCW responded late in one of the longitudinal scenarios. The system's response to cyclist was good with collisions avoided or mitigated in most test scenarios.