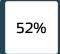

For detailed comments see below.

Total

52%

AEB CAR-TO-CAR 13.3 / 30 Pts

| Туре             | AEB & FCW |
|------------------|-----------|
| Operational From | 5 km/h    |

Total

52%

### Cyclist along the roadside

Total

52%