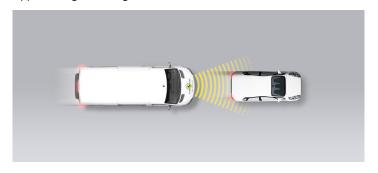

### Adult crossing the road

### Adult along the roadside

AEB CYCLIST 8.5 / 10 Pts