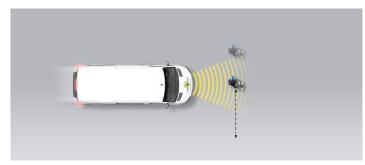

w.



Total

52%

AEB CAR-TO-CAR 13.3 / 30 Pts

| Туре             | AEB & FCW |
|------------------|-----------|
| Operational From | 5 km/h    |

#### Autobrake function only

#### Approaching a stationary car



Approaching a stationary car



Approaching a stationary car



Approaching a slower moving car



Approaching a slower moving car



Approaching a slower moving car



Approaching a braking car







Total

52%

#### Driver reacts to warning (Forward Collision Warning - FCW)

### Approaching a stationary car



Approaching a stationary car



Approaching a stationary car



Approaching a slower moving car



Approaching a slower moving car



Approaching a slower moving car



Approaching a braking car





Total

52%

AEB PEDESTRIAN 5.6 / 10 Pts

### Adult crossing the road







### Adult along the roadside



AEB CYCLIST 8.5 / 10 Pts

### Cyclist crossing



### Cyclist along the roadside









Total

52%

#### Comment

The test vehicle was equipped with the autonomous emergency braking (AEB) system which is standard in some countries but an option in most. The system performed well in tests with a vehicle in front, even up to the highest test speeds, and both for AEB and for Forward Collision Warning (FCW). However, where the car in front was significantly offset to one side (left or right), there was almost no reaction from the system and no points were scored in these situations. In tests of the AEB system's response to vulnerable road users, its performance overall was adequate for pedestrians, although the FCW responded late in one of the longitudin