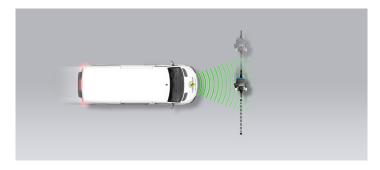

--------------|-----------|
| Operational From | 5 km/h    |

#### Autobrake function only

#### Approaching a stationary car



Approaching a stationary car



Approaching a stationary car



Approaching a slower moving car



Approaching a slower moving car



Approaching a slower moving car



Approaching a braking car







Total

52%

#### Driver reacts to warning (Forward Collision Warning - FCW)

### Approaching a stationary car



Approaching a stationary car



Approaching a stationary car



Approaching a slower moving car



Approaching a slower moving car



Approaching a slower moving car



Approaching a braking car





Total

52%

AEB PEDESTRIAN 5.6 / 10 Pts

### Adult crossing the road







### Adult along the roadside



AEB CYCLIST 8.5 / 10 Pts

### Cyclist crossing



### Cyclist along the roadside









Total

52%

#### Comment

The test vehicle was equipped with the autonomous emergency braking (AEB) system which is standard in some countries but an option in most. The system performed well in tests with a vehicle in front, even up to the highest test speeds, and both for AEB and for Forward Collision Warning (FCW). However, where the car in front was significantly offset to one side (left or right), there was almost no reaction from the system and no points were scored in these situations. In tests of the AEB system's response to vulnerable road users, its performance overall was adequate for pedestrians, although the FCW responded late in one of the longitudinal scenarios. The system's response to cyclist was good with collisions avoided or mit