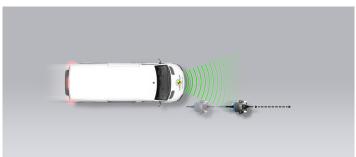

ational From | 5 km/h    |

#### Autobrake function only

#### Approaching a stationary car



Approaching a stationary car



Approaching a stationary car



Approaching a slower moving car



Approaching a slower moving car



Approaching a slower moving car



Approaching a braking car







Total

52%

#### Driver reacts to warning (Forward Collision Warning - FCW)

### Approaching a stationary car



Approaching a stationary car



Approaching a stationary car



Approaching a slower moving car



Approaching a slower moving car



Approaching a slower moving car



Approaching a braking car





Total

52%

AEB PEDESTRIAN 5.6 / 10 Pts

### Adult crossing the road







### Adult along the roadside



AEB CYCLIST 8.5 / 10 Pts

### Cyclist crossing



### Cyclist along the roadside









Total

52%

#### Comment

The test vehicle was equipped with the autonomous emergency braking (AEB) system which is standard in some countries but an option in most. The system performed well in tests with a vehicle in front, even up to the highest test speeds, and both for AEB and for Forward Collision Warning (FCW). However, where the car in front was significantly offset to one side (left or right), there was almost no reaction from the system and no points were scored in these situations. In tests of the AEB system's response to vulnerable road users, its performance overall was adequate for pedestrians, although the FCW responded late in one of the longitudinal scenarios. The system's response to cyclist was good with collisions avoided or mitigated in most test scenarios.

Th