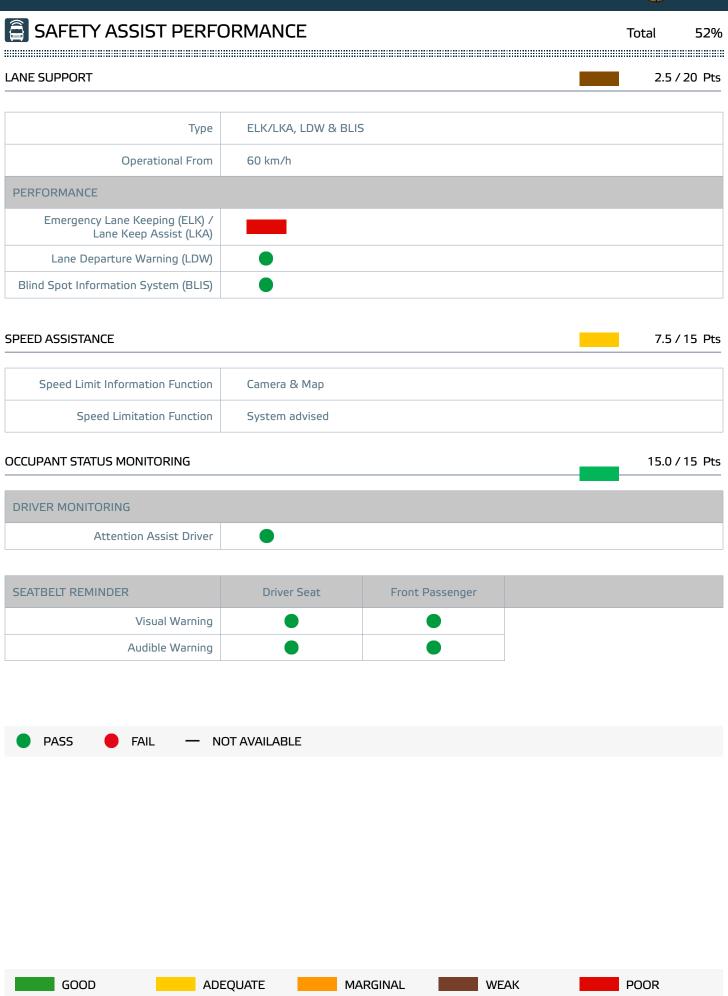

For detailed comments see below.

Total

52%

AEB CAR-TO-CAR 13.3 / 30 Pts

| Туре             | AEB & FCW |
|------------------|-----------|
| Operational From | 5 km/h    |

The optional lane support system comprises lane departure warning, which warns the driver if the vehicle is drifting out of lane, and lane keep assist which guides the vehicle back into lane. The former worked well in all test situations, including those with only one lane marking; the latter worked only on fully-marked lanes.

The speed limit information function uses the camera and a digital map to provide accurate information to the driver about the local speed limit. The driver-set speed limiter can be set accordingly but the accuracy with which it maintained the set speed did not meet Euro NCAP's requirements and did not score points.

A seatbelt reminder is available for driver and passenger. A driver state monitoring system uses steering inputs to identify behaviour which is characteristic of fatigued or impaired driving and advises the driver to rest.