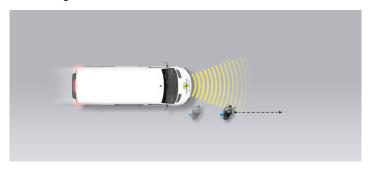

### Adult crossing the road

### Adult along the roadside

AEB CYCLIST 8.5 / 10 Pts