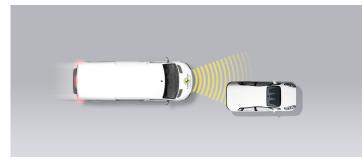

#### Autobrake function only

Approaching a stationary car

Approaching a stationary car

Approaching a slower moving car

Approaching a braking car

Approaching a stationary car

Approaching a slower moving car

Approaching a slower moving car

#### Approaching a stationary car

Approaching a stationary car

Approaching a slower moving car

Approaching a braking car

#### Comment

The lveco Daily tested by Euro NCAP was equipped with the optional autonomous emergency braking (AEB) system, which incorporates forward collision warning (FCW). In tests where a car is in front of the vehicle, performance of both functionalities was predominantly good in cases where the target vehicle was not significantly offset to the left or right. This was the case both for AEB and FCW, although FCW performance dropped at higher test speeds with a stationary target. However, when the target was offset significantly to either side, there was no system reaction and collisions were neither avoided nor mitigated. The system fitted to the vehicle did not recognise vulnerable road users like pedestrians and cyclists.