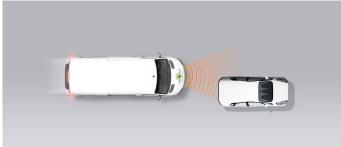

#### Autobrake function only

Approaching a stationary car

Approaching a stationary car

Approaching a slower moving car

Approaching a braking car

Approaching a stationary car

Approaching a slower moving car

Approaching a slower moving car

#### Approaching a stationary car

Approaching a stationary car

Approaching a slower moving car

Approaching a braking car

#### Comment

The lveco Daily tested by Euro NCAP was equipped with the optional autonomous emergency braking (AEB) system, which incorporates forward collision warning (FCW). In tests where a car is in front of the vehicle, performance of both functionalities was predominantly good in cases where the target vehicle was not significantly offset to the left or right. This was the case both for AEB and FCW, although FCW performance dropped at higher test speeds with a stationary target. However, when the target was offset significantly to either side, there was no system reaction and collisions were neither avoided nor mitigated. The system fitted to the vehicle did not recognise vulnerable road users like pedestrians and cyclists.