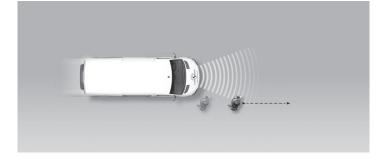

#### Autobrake function only

Approaching a stationary car

Approaching a stationary car

Approaching a slower moving car

Approaching a braking car

Approaching a stationary car

Approaching a slower moving car

Approaching a slower moving car

#### Approaching a stationary car

Approaching a stationary car

Approaching a slower moving car

Approaching a braking car

# Approaching a stationary car

Approaching a slower moving car

Approaching a slower moving car

WEAK

| SAFETY ASSIST PERFORMANCE | Total | 41% |
|---------------------------|-------|-----|
|                           |       |     |
| AEB PEDESTRIAN            |       | N/A |

#### Comment

The lveco Daily tested by Euro NCAP was equipped with the optional autonomous emergency braking (AEB) system, which incorporates forward collision warning (FCW). In tests where a car is in front of the vehicle, performance of both functionalities was predominantly good in cases where the target vehicle was not significantly offset to the left or right. This was the case both for AEB and FCW, although FCW performance dropped at higher test speeds with a stationary target. However, when the target was offset significantly to either side, there was no system reaction and collisions were neither avoided nor mitigated. The system fitted to the vehicle did not recognise vulnerable road users like pedestrians and cyclists.