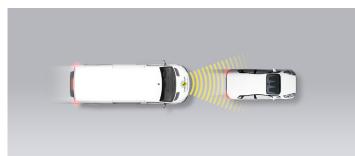

#### Autobrake function only

Approaching a stationary car

Approaching a stationary car

Approaching a slower moving car

Approaching a braking car

Approaching a stationary car

Approaching a slower moving car

Approaching a slower moving car

#### Approaching a stationary car

Approaching a stationary car

Approaching a slower moving car

Approaching a braking car

# Approaching a stationary car

Approaching a slower moving car

Approaching a slower moving car

WEAK

| SAFETY ASSIST PERFORMANCE | Total | 41% |
|---------------------------|-------|-----|
|                           |       |     |
| AEB PEDESTRIAN            |       | N/A |

#### Comment

The lveco Daily tested by Euro NCAP was equipped with the optional autonomous emergency braking (AEB) system, which incorporates forward collision warning (FCW). In tests where a car is in front of the vehicle, performance of both functionalities was predominantly good in cases where the target vehicle was not significantly offset to the left or right. This was the case both for AEB and FCW, although FCW performance dropped at higher test speeds with a stationary target. However, when the target was offset significantly to either side, there was no system reaction and collisions were neither avoided nor mitigated. The system fitted to the vehicle did not recognise vulnerable road users like pedestrians and cyclists.