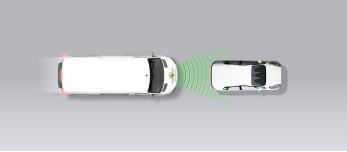

#### Autobrake function only

Approaching a stationary car

Approaching a stationary car

Approaching a slower moving car

Approaching a braking car

Approaching a stationary car

Approaching a slower moving car

Approaching a slower moving car

#### Approaching a stationary car

Approaching a stationary car

Approaching a slower moving car

Approaching a braking car

# Approaching a stationary car

Approaching a slower moving car

Approaching a slower moving car

WEAK

| SAFETY ASSIST PERFORMANCE | Total | 41% |
|---------------------------|-------|-----|
|                           |       |     |
| AEB PEDESTRIAN            |       | N/A |

#### Comment

The lveco Daily tested by Euro NCAP was equipped with the optional autonomous emergency braking (AEB) system, which incorporates forward collision warning (FCW). In tests where a car is in front of the vehicle, performance of both functionalities was predominantly good in cases where the target vehicle was not significantly offset to the left or right. This was the case both for AEB and FCW, although FCW performance dropped at higher test speeds with a stationary target. However, when the target was offset significantly to either side, there was no system reaction and collisions were neither avoided nor mitigated. The system fitted to the vehicle did not recognise vulnerable road users like pedestrians and cyclists.