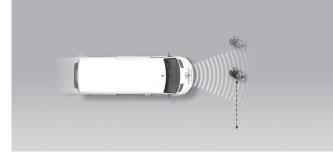

#### Autobrake function only

Approaching a stationary car

Approaching a stationary car

Approaching a slower moving car

Approaching a braking car

Approaching a stationary car

Approaching a slower moving car

Approaching a slower moving car

#### Approaching a stationary car

Approaching a stationary car

Approaching a slower moving car

Approaching a braking car

# Approaching a stationary car

Approaching a slower moving car

Approaching a slower moving car

WEAK

| SAFETY ASSIST PERFORMANCE | Total | 41% |
|---------------------------|-------|-----|
|                           |       |     |
| AEB PEDESTRIAN            |       | N/A |

#### Comment

The lveco Daily tested by Euro NCAP was equipped with the optional autonomous emergency braking (AEB) system, which incorporates forward collision warning (FCW). In tests where a car is in front of the vehicle, performance of both functionalities was predominantly good in cases where the target vehicle was not significantly offset to the left or right. This was the case both for AEB and FCW, although FCW performance dropped at higher test speeds with a stationary target. However, when the target was offset significantly to either side, there was no system reaction and collisions were neither avoided nor mitigated. The system fitted to the vehicle did not recognise vulnerable road users like pedestrians and cyclists.