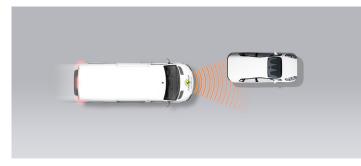

#### Autobrake function only

Approaching a stationary car

Approaching a stationary car

Approaching a slower moving car

Approaching a braking car

Approaching a stationary car

Approaching a slower moving car

Approaching a slower moving car

#### Approaching a stationary car

Approaching a stationary car

Approaching a slower moving car

Approaching a braking car

#### Comment

The lveco Daily tested by Euro NCAP was equipped with the optional autonomous emergency braking (AEB) system, which incorporates forward collision warning (FCW). In tests where a car is in front of the vehicle, performance of both functionalities was predominantly good in cases where the target vehicle was not significantly offset to the left or right. This was the case both for AEB and FCW, although FCW performance dropped at higher test speeds with a stationary target. However, when the target was offset significantly to either side, there was no system reaction and collisions were neither avoided nor mitigated. The system fitted to the vehicle did not recognise vulnerable road users like pedestrians and cyclists.