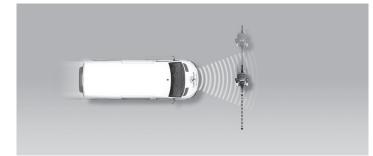

#### Autobrake function only

Approaching a stationary car

Approaching a stationary car

Approaching a slower moving car

Approaching a braking car

Approaching a stationary car

Approaching a slower moving car

Approaching a slower moving car

#### Approaching a stationary car

Approaching a stationary car

Approaching a slower moving car

Approaching a braking car

# Approaching a stationary car

Approaching a slower moving car

Approaching a slower moving car

WEAK

| SAFETY ASSIST PERFORMANCE | Total | 41% |
|---------------------------|-------|-----|
|                           |       |     |
| AEB PEDESTRIAN            |       | N/A |

#### Comment

The lveco Daily tested by Euro NCAP was equipped with the optional autonomous emergency braking (AEB) system, which incorporates forward collision warning (FCW). In tests where a car is in front of the vehicle, performance of both functionalities was predominantly good in cases where the target vehicle was not significantly offset to the left or right. This was the case both for AEB and FCW, although FCW performance dropped at higher test speeds with a stationary target. However, when the target was offset significantly to either side, there was no system reaction and collisions were neither avoided nor mitigated. The system fitted to the vehicle did not recognise vulnerable road users like pedestrians and cyclists.