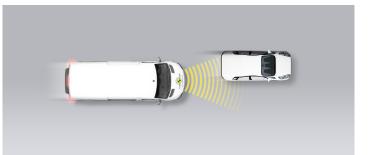

#### Autobrake function only

Approaching a stationary car

Approaching a stationary car

Approaching a slower moving car

Approaching a braking car

Approaching a stationary car

Approaching a slower moving car

Approaching a slower moving car

#### Approaching a stationary car

Approaching a stationary car

Approaching a slower moving car

Approaching a braking car

# Approaching a stationary car

Approaching a slower moving car

Approaching a slower moving car

WEAK

| SAFETY ASSIST PERFORMANCE | Total | 41% |
|---------------------------|-------|-----|
|                           |       |     |
| AEB PEDESTRIAN            |       | N/A |

#### Comment

The lveco Daily tested by Euro NCAP was equipped with the optional autonomous emergency braking (AEB) system, which incorporates forward collision warning (FCW). In tests where a car is in front of the vehicle, performance of both functionalities was predominantly good in cases where the target vehicle was not significantly offset to the left or right. This was the case both for AEB and FCW, although FCW performance dropped at higher test speeds with a stationary target. However, when the target was offset significantly to either side, there was no system reaction and collisions were neither avoided nor mitigated. The system fitted to the vehicle did not recognise vulnerable road users like pedestrians and cyclists.