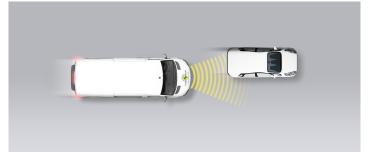

#### Autobrake function only

Approaching a stationary car

Approaching a stationary car

Approaching a slower moving car

Approaching a braking car

Approaching a stationary car

Approaching a slower moving car

Approaching a slower moving car

#### Approaching a stationary car

Approaching a stationary car

Approaching a slower moving car

Approaching a braking car

#### Comment

The lveco Daily tested by Euro NCAP was equipped with the optional autonomous emergency braking (AEB) system, which incorporates forward collision warning (FCW). In tests where a car is in front of the vehicle, performance of both functionalities was predominantly good in cases where the target vehicle was not significantly offset to the left or right. This was the case both for AEB and FCW, although FCW performance dropped at higher test speeds with a stationary target. However, when the target was offset significantly to either side, there was no system reaction and collisions were neither avoided nor mitigated. The system fitted to the vehicle did not recognise vulnerable road users like pedestrians and cyclists.