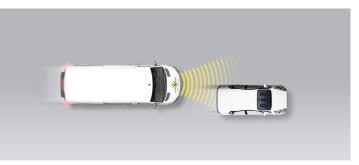

#### Autobrake function only

Approaching a stationary car

Approaching a stationary car

Approaching a slower moving car

Approaching a braking car

Approaching a stationary car

Approaching a slower moving car

Approaching a slower moving car

#### Approaching a stationary car

Approaching a stationary car

Approaching a slower moving car

Approaching a braking car

# Approaching a stationary car

Approaching a slower moving car

Approaching a slower moving car

WEAK

| SAFETY ASSIST PERFORMANCE | Total | 41% |
|---------------------------|-------|-----|
|                           |       |     |
| AEB PEDESTRIAN            |       | N/A |

#### Comment

The lveco Daily tested by Euro NCAP was equipped with the optional autonomous emergency braking (AEB) system, which incorporates forward collision warning (FCW). In tests where a car is in front of the vehicle, performance of both functionalities was predominantly good in cases where the target vehicle was not significantly offset to the left or right. This was the case both for AEB and FCW, although FCW performance dropped at higher test speeds with a stationary target. However, when the target was offset significantly to either side, there was no system reaction and collisions were neither avoided nor mitigated. The system fitted to the vehicle did not recognise vulnerable road users like pedestrians and cyclists.