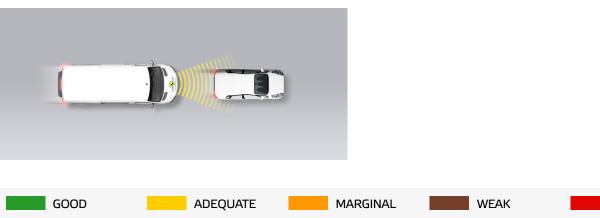

# Approaching a stationary car

Approaching a slower moving car

Approaching a slower moving car

WEAK

| SAFETY ASSIST PERFORMANCE | Total | 41% |
|---------------------------|-------|-----|
|                           |       |     |
| AEB PEDESTRIAN            |       | N/A |

#### Child running from behind parked vehicles

41%

6.3/15 Pts

10.0 / 15 Pts

Total

### SAFETY ASSIST PERFORMANCE

GOOD

ADEQUATE

MARGINAL

WEAK