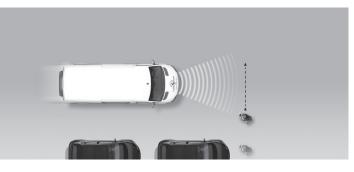

#### Autobrake function only

Approaching a stationary car

Approaching a stationary car

Approaching a slower moving car

Approaching a braking car

Approaching a stationary car

Approaching a slower moving car

Approaching a slower moving car

#### Approaching a stationary car

Approaching a stationary car

Approaching a slower moving car

Approaching a braking car

# Approaching a stationary car

Approaching a slower moving car

Approaching a slower moving car

WEAK

| SAFETY ASSIST PERFORMANCE | Total | 41% |
|---------------------------|-------|-----|
|                           |       |     |
| AEB PEDESTRIAN            |       | N/A |

#### Comment

The lveco Daily tested by Euro NCAP was equipped with the optional autonomous emergency braking (AEB) system, which incorporates forward collision warning (FCW). In tests where a car is in front of the vehicle, performance of both functionalities was predominantly good in cases where the target vehicle was not significantly offset to the left or right. This was the case both for AEB and FCW, although FCW performance dropped at higher test speeds with a stationary target. However, when the target was offset significantly to either side, there was no system reaction and collisions were neither avoided nor mitigated. The system fitted to the vehicle did not recognise vulnerable road users like pedestrians and cyclists.