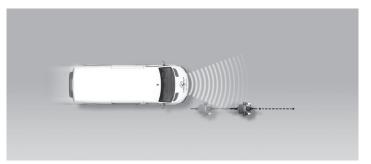

#### Autobrake function only

Approaching a stationary car

Approaching a stationary car

Approaching a slower moving car

Approaching a braking car

Approaching a stationary car

Approaching a slower moving car

Approaching a slower moving car

#### Approaching a stationary car

Approaching a stationary car

Approaching a slower moving car

Approaching a braking car

# Approaching a stationary car

Approaching a slower moving car

Approaching a slower moving car

WEAK

| SAFETY ASSIST PERFORMANCE | Total | 41% |
|---------------------------|-------|-----|
|                           |       |     |
| AEB PEDESTRIAN            |       | N/A |

#### Comment

The lveco Daily tested by Euro NCAP was equipped with the optional autonomous emergency braking (AEB) system, which incorporates forward collision warning (FCW). In tests where a car is in front of the vehicle, performance of both functionalities was predominantly good in cases where the target vehicle was not significantly offset to the left or right. This was the case both for AEB and FCW, although FCW performance dropped at higher test speeds with a stationary target. However, when the target was offset significantly to either side, there was no system reaction and collisions were neither avoided nor mitigated. The system fitted to the vehicle did not recognise vulnerable road users like pedestrians and cyclists.