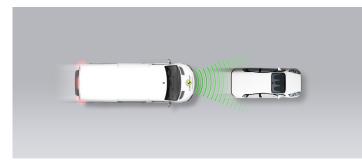

#### Autobrake function only

Approaching a stationary car

Approaching a stationary car

Approaching a slower moving car

Approaching a braking car

Approaching a stationary car

Approaching a slower moving car

Approaching a slower moving car

#### Approaching a stationary car

Approaching a stationary car

Approaching a slower moving car

Approaching a braking car

#### Comment

The lveco Daily tested by Euro NCAP was equipped with the optional autonomous emergency braking (AEB) system, which incorporates forward collision warning (FCW). In tests where a car is in front of the vehicle, performance of both functionalities was predominantly good in cases where the target vehicle was not significantly offset to the left or right. This was the case both for AEB and FCW, although FCW performance dropped at higher test speeds with a stationary target. However, when the target was offset significantly to either side, there was no system reaction and collisions were neither avoided nor mitigated. The system fitted to the vehicle did not recognise vulnerable road users like pedestrians and cyclists.