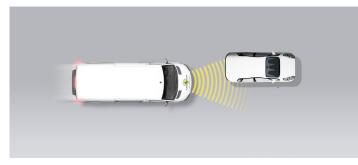

#### Autobrake function only

Approaching a stationary car

Approaching a stationary car

Approaching a slower moving car

Approaching a braking car

Approaching a stationary car

Approaching a slower moving car

Approaching a slower moving car

# Approaching a stationary car

Approaching a slower moving car

Approaching a slower moving car

WEAK

| SAFETY ASSIST PERFORMANCE | Total | 41% |
|---------------------------|-------|-----|
|                           |       |     |
| AEB PEDESTRIAN            |       | N/A |

#### Comment

The lveco Daily tested by Euro NCAP was equipped with the optional autonomous emergency braking (AEB) system, which incorporates forward collision warning (FCW). In tests where a car is in front of the vehicle, performance of both functionalities was predominantly good in cases where the target vehicle was not significantly offset to the left or right. This was the case both for AEB and FCW, although FCW performance dropped at higher test speeds with a stationary target. However, when the target was offset significantly to either side, there was no system reaction and collisions were neither avoided nor mitigated. The system fitted to the vehicle did not recognise vulnerable road users like pedestrians and cyclists.