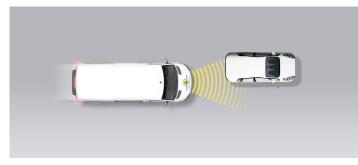

#### Autobrake function only

Approaching a stationary car

Approaching a stationary car

Approaching a slower moving car

Approaching a braking car

Approaching a stationary car

Approaching a slower moving car

Approaching a slower moving car

#### Comment

Like many other vehicles in this sector, almost all safety equipment on the Jumpy (known as 'Dispatch' in the UK) is offered only as an option. Autonomous emergency braking (AEB) incorporating forward collision warning (FCW) is one such option. Up to a certain speed, the system performed well in tests where the Jumpy was approaching the rear of a stationary car, with collisions avoided or mitigated in most cases. However, at the higher tests speeds the FCW did not react. When approaching a slower-moving car, performance was better, and was considered adequate even at the higher test speeds. However, it was noticeable that the AEB/ FCW performance was very asymmetric. If the target car was offset significantly to the right/left, good performance was maintained. However, if the target was offset significantly to the right/left, there was no reaction from the system and no degree of collision mitigation. The system showed marginal performance in its response to pedestrians. In the case of a child running from behind parked cars on the nearside, performance was poor. The system does not react to cyclists.