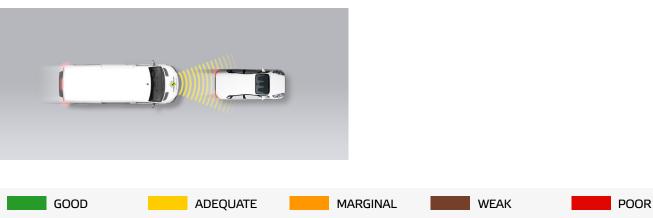

#### Autobrake function only

Approaching a stationary car

Approaching a stationary car

Approaching a slower moving car

Approaching a braking car

Approaching a stationary car

Approaching a slower moving car

Approaching a slower moving car

37%

Total

#### Comment

Like many other vehicles in this sector, almost all safety equipment on the Jumpy (known as 'Dispatch' in the UK) is offered only as an option. Autonomous emergency braking (AEB) incorporating forward collision warning (FCW) is one such option. Up to a certain speed, the system performed well in tests where the Jumpy was approaching the rear of a stationary car, with collisions avoided or mitigated in most cases. However, at the higher tests speeds the FCW did not react. When approaching a slower-moving car, performance was better, and was considered adequate even at the higher test speeds. However, it was noticeable that the AEB/ FCW performance was very asymmetric. If the target car was offset significantly to the right/left, good performance was maintained. However, if the target was offset significantly to the right/left, there was no reaction from the system and no degree of collision mitigation. The system showed marginal performance in its response to pedestrians. In the case of a child running from behind parked cars on the nearside, performance was poor. The system does not react to cyclists.