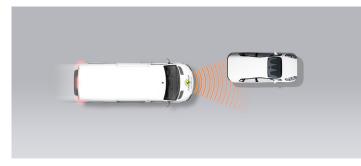

#### Adult crossing the road

Adult along the roadside

AEB CYCLIST

#### Comment

Like many other vehicles in this sector, almost all safety equipment on the Jumpy (known as 'Dispatch' in the UK) is offered only as an option. Autonomous emergency braking (AEB) incorporating forward collision warning (FCW) is one such option. Up to a certain speed, the system performed well in tests where the Jumpy was approaching the rear of a stationary car, with collisions avoided or mitigated in most cases. However, at the higher tests speeds the FCW did not react. When approaching a slower-moving car, performance was better, and was considered adequate even at the higher test speeds. However, it was noticeable that the AEB/ FCW performance was very asymmetric. If the target car was offset significantly to the right/left, good performance was maintained. However, if the target was offset significantly to the right/left, there was no reaction from the system and no degree of collision mitigation. The system showed marginal performance in its response to pedestrians. In the case of a child running from behind parked cars on the nearside, performance was poor. The system does not react to cyclists.