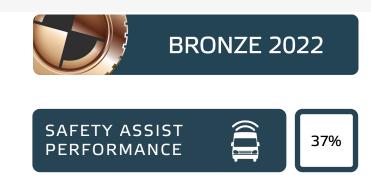

#### Verdict

The Jumpy (Dispatch) offers the consumer some choice of safety equipment, but there are better vans available. The overall result is let down by poor implementation of basic systems like SBR and lane support. More care in these areas might have elevated the vehicle beyond its current bronze medal ranking.

# SAFETY ASSIST PERFORMANCE

| SAFETY ASSIST PERFC |           |  |  |
|---------------------|-----------|--|--|
| AEB CAR-TO-CAR      |           |  |  |
| Туре                | AEB & FCW |  |  |
| Operational From    | 0 km/h    |  |  |

37%

Total