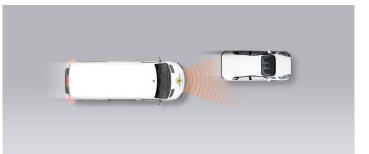

#### Approaching a stationary car

Approaching a stationary car

Approaching a slower moving car

Approaching a braking car

#### Comment

Like many other vehicles in this sector, almost all safety equipment on the Jumpy (known as 'Dispatch' in the UK) is offered only as an option. Autonomous emergency braking (AEB) incorporating forward collision warning (FCW) is one such option. Up to a certain speed, the system performed well in tests where the Jumpy was approaching the rear of a stationary car, with collisions avoided or mitigated in most cases. However, at the higher tests speeds the FCW did not react. When approaching a slower-moving car, performance was better, and was considered adequate even at the higher test speeds. However, it was noticeable that the AEB/ FCW performance was very asymmetric. If the target car was offset significantly to the right/left, good performance was maintained. However, if the target was offset significantly to the right/left, there was no reaction from the system and no degree of collision mitigation. The system showed marginal performance in its response to pedestrians. In the case of a child running from behind parked cars on the nearside, performance was poor. The system does not react to cyclists.