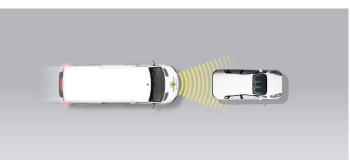

#### Autobrake function only

Approaching a stationary car

Approaching a stationary car

Approaching a slower moving car

Approaching a braking car

Approaching a stationary car

Approaching a slower moving car

Approaching a slower moving car

#### Comment

Like many other vehicles in this sector, almost all safety equipment on the Jumpy (known as 'Dispatch' in the UK) is offered only as an option. Autonomous emergency braking (AEB) incorporating forward collision warning (FCW) is one such option. Up to a certain speed, the system performed well in tests where the Jumpy was approaching the rear of a stationary car, with collisions avoided or mitigated in most cases. However, at the higher tests speeds the FCW did not react. When approaching a slower-moving car, performance was better, and was considered adequate even at the higher test speeds. However, it was noticeable that the AEB/ FCW performance was very asymmetric. If the target car was offset significantly to the right/left, good performance was maintained. However, if the target was offset significantly to the right/left, there was no reaction from the system and no degree of collision mitigation. The system showed marginal performance in its response to pedestrians. In the case of a child running from behind parked cars on the nearside, performance was poor. The system does not react to cyclists.