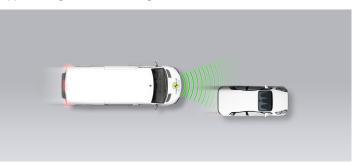

#### Approaching a stationary car

Approaching a stationary car

Approaching a slower moving car

Approaching a braking car

#### Comment

Like many other vehicles in this sector, almost all safety equipment on the Jumpy (known as 'Dispatch' in the UK) is offered only as an option. Autonomous emergency braking (AEB) incorporating forward collision warning (FCW) is one such option. Up to a certain speed, the system performed well in tests where the Jumpy was approaching the rear of a stationary car, with collisions avoided or mitigated in most cases. However, at the higher tests speeds the FCW did not react. When approaching a slower-moving car, performance was better, and was considered adequate even at the higher test speeds. However, it was noticeable that the AEB/ FCW performance was very asymmetric. If the target car was offset significantly to the right/left, good performance was maintained. However, if the target was offset significantly to the right/left, there was no reaction from the system and no degree of collision mitigation. The system showed marginal performance in its response to pedestrians. In the case of a child running from behind parked cars on the nearside, performance was poor. The system does not react to cyclists.