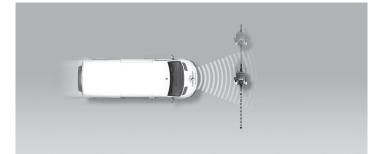

#### Adult crossing the road

Adult along the roadside

AEB CYCLIST

#### Comment

Like many other vehicles in this sector, almost all safety equipment on the Jumpy (known as 'Dispatch' in the UK) is offered only as an option. Autonomous emergency braking (AEB) incorporating forward collision warning (FCW) is one such option. Up to a certain speed, the system performed well in tests where the Jumpy was approaching the rear of a stationary car, with collisions avoided or mitigated in most cases. However, at the higher tests speeds the FCW did not react. When approaching a slower-moving car, performance was better, and was considered adequate even at the higher test speeds. However, it was noticeable that the AEB/ FCW performance was very asymmetric. If the target car was offset significantly to the right/left, good performance was maintained. However, if the target was offset significantly to the right/left, there was no reaction from the system and no degree of collision mitigation. The system showed marginal performance in its response to pedestrians. In the case of a child running from behind parked cars on the nearside, performance was poor. The system does not react to cyclists.