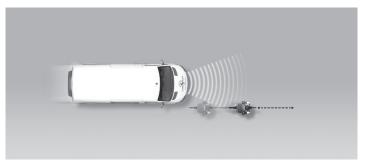

#### Cyclist crossing

Cyclist along the roadside

\_\_\_\_\_

N/A

Version 110222

37%

5.0 / 15 Pts

Total

#### Comment

Like many other vehicles in this sector, almost all safety equipment on the Jumpy (known as 'Dispatch' in the UK) is offered only as an option. Autonomous emergency braking (AEB) incorporating forward collision warning (FCW) is one such option. Up to a certain speed, the system performed well in tests where the Jumpy was approaching the rear of a stationary car, with collisions avoided or mitigated in most cases. However, at the higher tests speeds the FCW did not react. When approaching a slower-moving car, performance was better, and was considered adequate even at the higher test speeds. However, it was noticeable that the AEB/ FCW performance was very asymmetric. If the target car was offset significantly to the right/left, good performance was maintained. However, if the target was offset significantly to the right/left, there was no reaction from the system and no degree of collision mitigation. The system showed marginal performance in its response to pedestrians. In the case of a child running from behind parked cars on the nearside, performance was poor. The system does not react to cyclists.