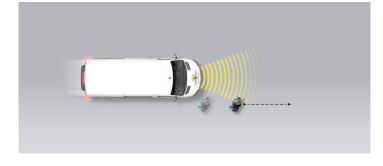

#### Approaching a stationary car

Approaching a stationary car

Approaching a slower moving car

Approaching a braking car

#### Comment

Like many other vehicles in this sector, almost all safety equipment on the Jumpy (known as 'Dispatch' in the UK) is offered only as an option. Autonomous emergency braking (AEB) incorporating forward collision warning (FCW) is one such option. Up to a certain speed, the system performed well in tests where the Jumpy was approaching the rear of a stationary car, with collisions avoided or mitigated in most cases. However, at the higher tests speeds the FCW did not react. When approaching a slower-moving car, performance was better, and was considered adequate even at the higher test speeds. However, it was noticeable that the AEB/ FCW performance was very asymmetric. If the target car was offset significantly to the right/left, good performance was maintained. However, if the target was offset significantly to the right/left, there was no reaction from the system and no degree of collision mitigation. The system showed marginal performance in its response to pedestrians. In the case of a child running from behind parked cars on the nearside, performance was poor. The system does not react to cyclists.