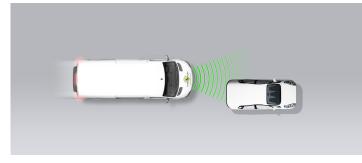

#### Autobrake function only

Approaching a stationary car

Approaching a stationary car

Approaching a slower moving car

Approaching a braking car

Approaching a stationary car

Approaching a slower moving car

Approaching a slower moving car

#### Comment

Like many other vehicles in this sector, almost all safety equipment on the Jumpy (known as 'Dispatch' in the UK) is offered only as an option. Autonomous emergency braking (AEB) incorporating forward collision warning (FCW) is one such option. Up to a certain speed, the system performed well in tests where the Jumpy was approaching the rear of a stationary car, with collisions avoided or mitigated in most cases. However, at the higher tests speeds the FCW did not react. When approaching a slower-moving car, performance was better, and was considered adequate even at the higher test speeds. However, it was noticeable that the AEB/ FCW performance was very asymmetric. If the target car was offset significantly to the right/left, good performance was maintained. However, if the target was offset significantly to the right/left, there was no reaction from the system and no degree of collision mitigation. The system showed marginal performance in its response to pedestrians. In the case of a child running from behind parked cars on the nearside, performance was poor. The system does not react to cyclists.