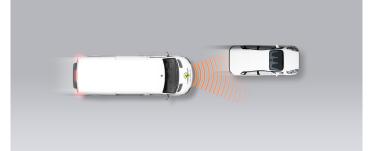

#### Autobrake function only

Approaching a stationary car

Approaching a stationary car

Approaching a slower moving car

Approaching a braking car

Approaching a stationary car

Approaching a slower moving car

Approaching a slower moving car

#### Comment

Like many other vehicles in this sector, almost all safety equipment on the Jumpy (known as 'Dispatch' in the UK) is offered only as an option. Autonomous emergency braking (AEB) incorporating forward collision warning (FCW) is one such option. Up to a certain speed, the system performed well in tests where the Jumpy was approaching the rear of a stationary car, with collisions avoided or mitigated in most cases. However, at the higher tests speeds the FCW did not react. When approaching a slower-moving car, performance was better, and was considered adequate even at the higher test speeds. However, it was noticeable that the AEB/ FCW performance was very asymmetric. If the target car was offset significantly to the right/left, good performance was maintained. However, if the target was offset significantly to the right/left, there was no reaction from the system and no degree of collision mitigation. The system showed marginal performance in its response to pedestrians. In the case of a child running from behind parked cars on the nearside, performance was poor. The system does not react to cyclists.