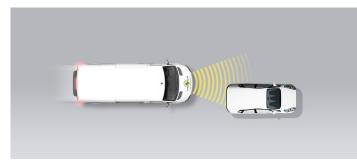

#### Approaching a stationary car

Approaching a stationary car

Approaching a slower moving car

Approaching a braking car

#### Comment

Like many other vehicles in this sector, almost all safety equipment on the Jumpy (known as 'Dispatch' in the UK) is offered only as an option. Autonomous emergency braking (AEB) incorporating forward collision warning (FCW) is one such option. Up to a certain speed, the system performed well in tests where the Jumpy was approaching the rear of a stationary car, with collisions avoided or mitigated in most cases. However, at the higher tests speeds the FCW did not react. When approaching a slower-moving car, performance was better, and was considered adequate even at the higher test speeds. However, it was noticeable that the AEB/ FCW performance was very asymmetric. If the target car was offset significantly to the right/left, good performance was maintained. However, if the target was offset significantly to the right/left, there was no reaction from the system and no degree of collision mitigation. The system showed marginal performance in its response to pedestrians. In the case of a child running from behind parked cars on the nearside, performance was poor. The system does not react to cyclists.