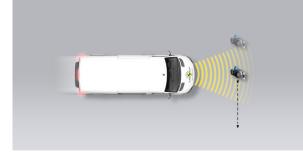

#### Autobrake function only

Approaching a stationary car

Approaching a stationary car

Approaching a slower moving car

Approaching a braking car

Approaching a stationary car

Approaching a slower moving car

Approaching a slower moving car

#### Comment

Like many other vehicles in this sector, almost all safety equipment on the Jumpy (known as 'Dispatch' in the UK) is offered only as an option. Autonomous emergency braking (AEB) incorporating forward collision warning (FCW) is one such option. Up to a certain speed, the system performed well in tests where the Jumpy was approaching the rear of a stationary car, with collisions avoided or mitigated in most cases. However, at the higher tests speeds the FCW did not react. When approaching a slower-moving car, performance was better, and was considered adequate even at the higher test speeds. However, it was noticeable that the AEB/ FCW performance was very asymmetric. If the target car was offset significantly to the right/left, good performance was maintained. However, if the target was offset significantly to the right/left, there was no reaction from the system and no degree of collision mitigation. The system showed marginal performance in its response to pedestrians. In the case of a child running from behind parked cars on the nearside, performance was poor. The system does not react to cyclists.