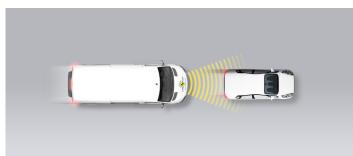

#### Autobrake function only

Approaching a stationary car

Approaching a stationary car

Approaching a slower moving car

Approaching a braking car

Approaching a stationary car

Approaching a slower moving car

Approaching a slower moving car

#### Comment

Like many other vehicles in this sector, almost all safety equipment on the Jumpy (known as 'Dispatch' in the UK) is offered only as an option. Autonomous emergency braking (AEB) incorporating forward collision warning (FCW) is one such option. Up to a certain speed, the system performed well in tests where the Jumpy was approaching the rear of a stationary car, with collisions avoided or mitigated in most cases. However, at the higher tests speeds the FCW did not react. When approaching a slower-moving car, performance was better, and was considered adequate even at the higher test speeds. However, it was noticeable that the AEB/ FCW performance was very asymmetric. If the target car was offset significantly to the right/left, good performance was maintained. However, if the target was offset significantly to the right/left, there was no reaction from the system and no degree of collision mitigation. The system showed marginal performance in its response to pedestrians. In the case of a child running from behind parked cars on the nearside, performance was poor. The system does not react to cyclists.