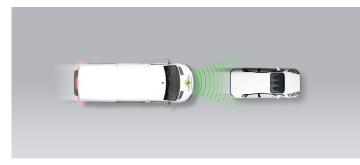

#### Cyclist crossing

Cyclist along the roadside

\_\_\_\_\_

N/A

Version 110222

37%

5.0 / 15 Pts

Total

#### Comment

Like many other vehicles in this sector, almost all safety equipment on the Jumpy (known as 'Dispatch' in the UK) is offered only as an option. Autonomous emergency braking (AEB) incorporating forward collision warning (FCW) is one such option. Up to a certain speed, the system performed well in tests where the Jumpy was approaching the rear of a stationary car, with collisions avoided or mitigated in most cases. However, at the higher tests speeds the FCW did not react. When approaching a slower-moving car, performance was better, and was considered adequate even at the higher test speeds. However, it was noticeable that the AEB/ FCW performance was very asymmetric. If the target car was offset significantly to the right/left, good performance was maintained. However, if the target was offset significantly to the right/left, there was no reaction from the system and no degree of collision mitigation. The system showed marginal performance in its response to pedestrians. In the case of a child running from behind parked cars on the nearside, performance was poor. The system does not react to cyclists.